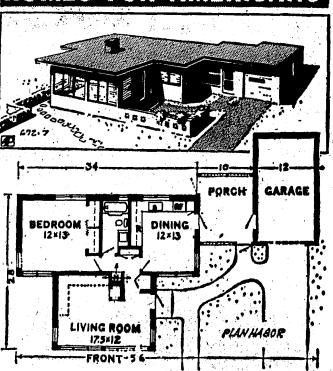

These artifacts, Safady says, will help determine the history of

RETIREMENT HOUSE: Each room in this unusual house has windows on THREE sides to catch the maximum breeze. The design offers one bedroom, living room, and kitchen in the main house, with a screened porch and garage at the side. It is HASOR, by Architect Jan Reiner, New Port Richey, Fla. Square foot area of main house is 672 square feet. Please contact architect for detailed plans.