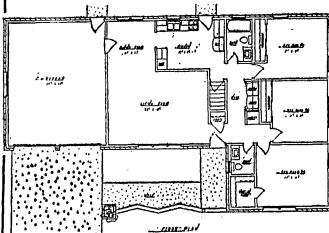

These artifacts, Safady says, will help determine the history of

RETIREMENT HOUSE: Each room in this unusual house has windows on THREE sides to catch the maximum breeze. The design offers one bedroom, living room, and kitchen in the main house, with a screened porch and garage at the side. It is HASOR, by Architect Jan Reiner, New Port Richey, Fla. Square foot area of main house is 672 square feet. Please contact architect for detailed plans.