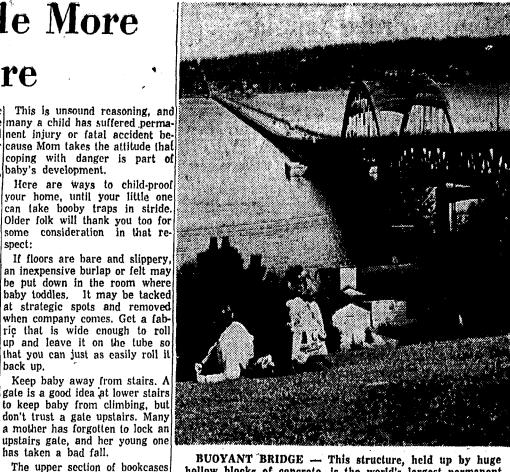

CONVENIENT PAYMENTS ARRANGED

Cooling now,

**DECKER-MATTISON** 

"Comfort Engineers"

25 West First

hollow blocks of concrete, is the world's largest permanent floating bridge. It spans Lake Washington at Seattle. It is 19 years old. Scattle plans three more floating bridges to

## **Big Floating Bridge Works**

SEATTLE, Wash. (AP)—Riding on great, gray blocks of floating concrete, the world's first and argest permanent floating bridge stretches eastward from Seattle.

It hugs the gently lapping waters of Lake Washington and points a blunt finger at the snow-tipped Cascade Mountains to the east.

Except for one just half its size in the remote island of Tasmania, the Lake Washington bridge is the only one of its kind in the world. But soon, Seattle will be up to its ears in floating bridges. Burgeoning population in Seattle,